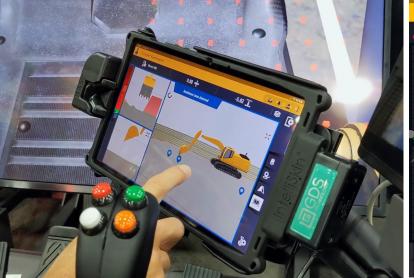

## Prepare operators for new construction technology

Now, with CM Labs' Excavator Simulator Training Pack, you can use the Trimble® Earthworks Grade Control Platform, running on a tablet connected to the simulator.

All positional information within the simulation is communicated directly to Trimble Earthworks, via precision sensor data captured within the exercise scenario, backed by CM Labs' industry-leading realism.