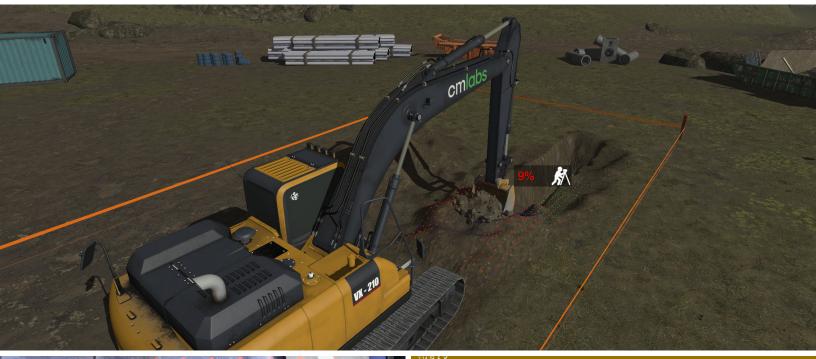

## CM Labs' Excavator Simulator Training Pack: Operator readiness for today's job sites

CM Labs' Excavator Simulator Training Pack is an all-in-one solution for learning critical operator skills, including basic operations, advanced skills, worksite collaboration, and the latest operator assistance technology.

Trainees learn how to use the visuals overlaid onto the existing ground along with cut/fill information, slope data and other customizable reference points that provide a better understanding of the work that needs to be done.