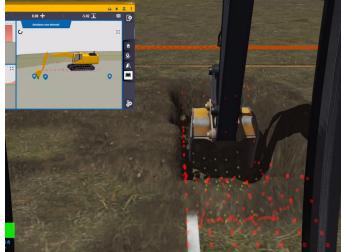

All positional information within the simulation is communicated directly to Trimble Earthworks, via precision sensor data captured within the exercise scenario, backed by CM Labs' industry-leading realism.

Trainees learn how to use the visuals overlaid onto the existing ground along with cut/fill information, slope data and other customizable reference points that provide a better understanding of the work that needs to be done.

By conditioning operators to focus on real-time data, you get them ready to handle the technology that's been designed to drive safer, more productive operations.

Now available on CM Labs' Excavator Simulator Training Pack, Trimble Earthworks is coming to the Dozer Simulator Training Pack and Grader Simulator Training Pack in the first half of 2022.