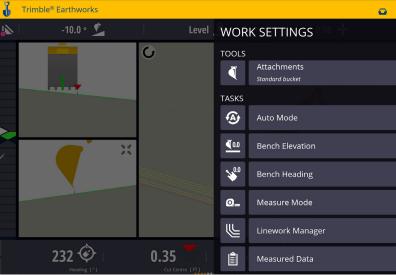

## Prepare operators for new construction technology

Now, with CM Labs' Excavator Simulator Training Pack, you can use the Trimble® Earthworks Grade Control Platform, running on a tablet connected to the simulator.

Trainees learn how to use the visuals overlaid onto the existing ground along with cut/fill information, slope data and other customizable reference points that provide a better understanding of the work that needs to be done.