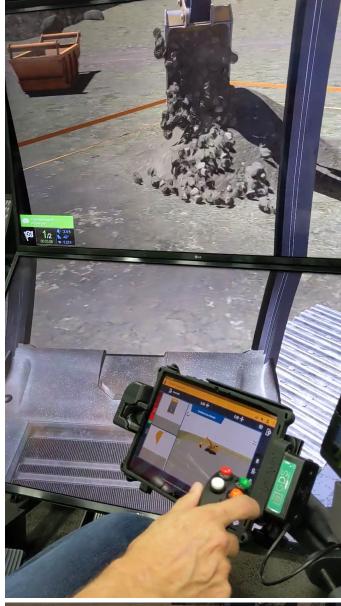

## Prepare operators for new construction technology

Now, with CM Labs' Excavator Simulator Training Pack, you can use the Trimble® Earthworks Grade Control Platform, running on a tablet connected to the simulator.

All positional information within the simulation is communicated directly to Trimble Earthworks, via precision sensor data captured within the exercise scenario, backed by CM Labs' industry-leading realism.

Trainees learn how to use the visuals overlaid onto the existing ground along with cut/fill information, slope data and other customizable reference points that provide a better understanding of the work that needs to be done.