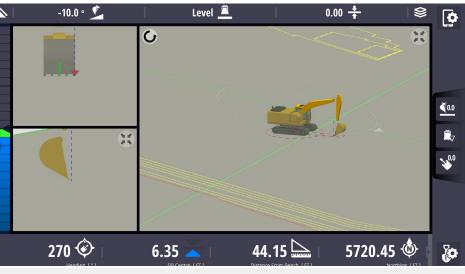

All positional information within the simulation is communicated directly to Trimble Earthworks, via precision sensor data captured within the exercise scenario, backed by CM Labs' industry-leading realism.

Trainees learn how to use the visuals overlaid onto the existing ground along with cut/fill information, slope data and other customizable reference points that provide a better understanding of the work that needs to be done.

By conditioning operators to focus on real-time data, you get them ready to handle the technology that's been designed to drive safer, more productive operations.

Now available on CM Labs' Excavator Simulator Training Pack, Trimble Earthworks is coming to the Dozer Simulator Training Pack and Grader Simulator Training Pack in the first half of 2022.