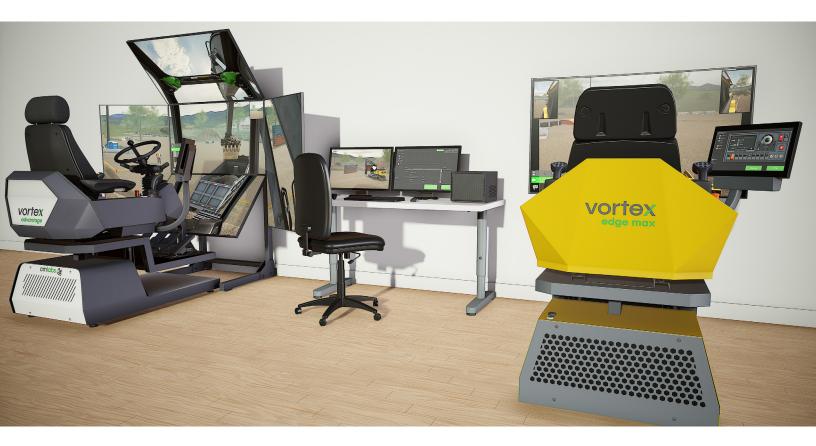

## Optimized for training

The gooseneck trailer comes in 24 and 34" lengths and accommodates 1 or 2 Vortex simulators, as well as CM Labs' Instructor Operator Station, from which trainers can monitor, assess, and report on training progress. The trailer can be hitched to a vehicle for transport or set up as a standalone station.