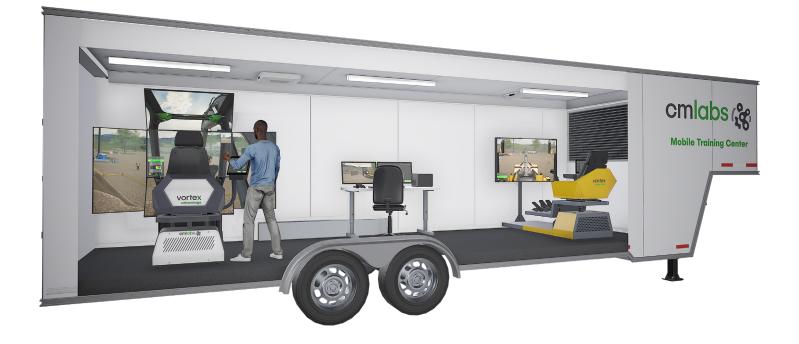

## Optimized for training

The gooseneck trailer comes in 24 and 34" lengths and accommodates 1 or 2 Vortex simulators, as well as CM Labs' Instructor Operator Station, from which trainers can monitor, assess, and report on training progress. The trailer can be hitched to a vehicle for transport or set up as a standalone station.

### **Additional options**

Add-on options include interior storage, bench, awning, and 12kW liquid-cooled diesel generator. Options for trailer graphics include a fully customized vinyl wrapping, or your logo included on a CM Labs-branded trailer.