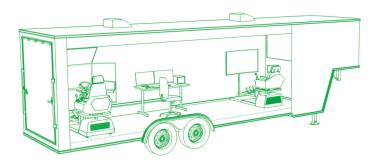

## Optimized for training

The gooseneck trailer comes in 24 and 34" lengths and accommodates 1 or 2 Vortex simulators, as well as CM Labs' Instructor Operator Station, from which trainers can monitor, assess, and report on training progress. The trailer can be hitched to a vehicle for transport or set up as a standalone station.

### **Additional options**

Add-on options include interior storage, bench, awning, and 12kW liquid-cooled diesel generator. Options for trailer graphics include a fully customized vinyl wrapping, or your logo included on a CM Labs-branded trailer.