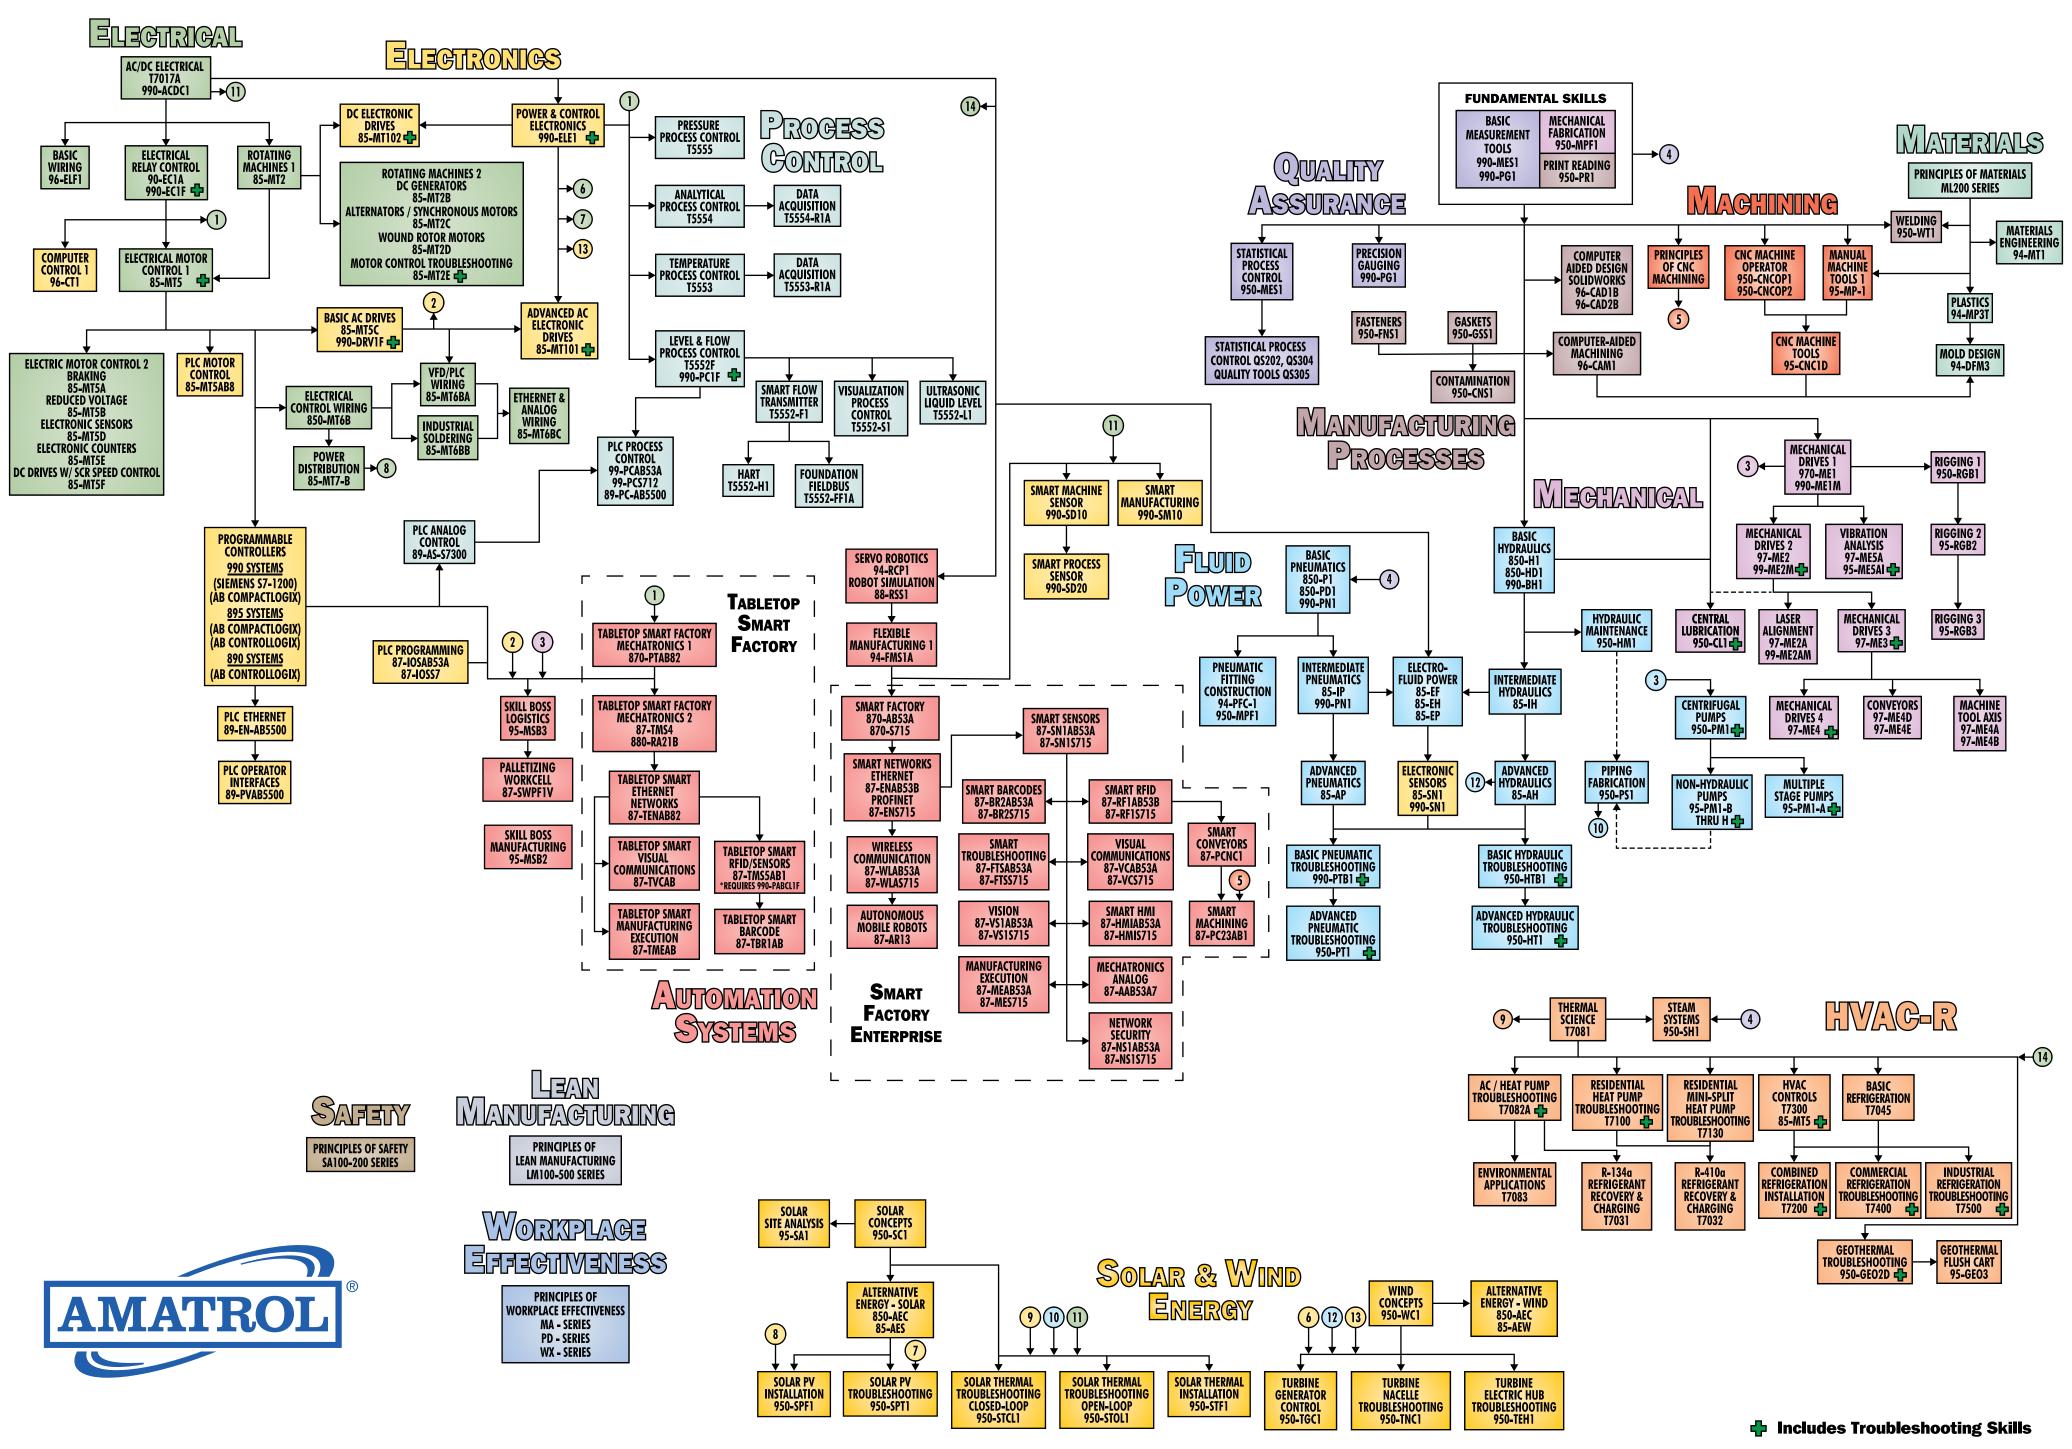

# ADVANCED TECHNICAL SKILLS MAP

AC/DC Electrical Learning System — T7017A

Portable AC/DC Electrical Learning System — 990-ACDC1

Electric Relay Control Unit — 90-EC1A

Portable Electrical Relay Control Troubleshooting Learning System — 990-EC1F

Motor Braking Learning System — 85-MT5A

Reduced Voltage Starting Learning System — 85-MT5B

Electronic Sensors Learning System — 85-MT5D

Electronic Counter Learning System — 85-MT5E

SCR Speed Control Learning System — 85-MT5F

DC Generators Learning System — 85-MT2B
Alternators/Synchronous Motors Learning System — 85-MT2C
Wound Rotor Motor Learning System — 85-MT2D
Electric Motor Troubleshooting Learning System — 85-MT2E

Variable Frequency AC Drive — 85-MT5C

Portable AC Motor Drive Troubleshooting Learning System — 990-DRV1F

Portable PLC Troubleshooting Learning System - Siemens S71200 (990-PS712F)

Portable PLC Troubleshooting Learning System - AB CompactLogix L16 (990-PAB53AF)

Smart Controls Troubleshooting System - (895-AB1)

PLC Troubleshooting Learning System - AB ControlLogix (890-AB5500)

PLC I/O Simulator Learning System (CompactLogix) — 87-IOSAB53A PLC I/O Simulator Learning System (Siemens S7) — 87-IOSS7

Electronic Sensors Learning System - 85-SN1
Portable Electronic Sensor Training System - 990-SN1

### PROCESS CONTROL

Level and Flow Process Control Troubleshooting Learning System — T5552F

Portable Process Control Troubleshooting Learning System - Level & Flow — 990-PC1F

#### AUTOMATION SYSTEMS

#### **Tabletop Smart Factory**

**Tabletop Mechatronics Learning System — 870-PTAB82** 

Servo Robot Station - Tabletop Mechatronics — 87-TMS4 Pegasus II Robotic Learning System — 880-RA21B

Tabletop Smart Ethernet Networks — 87-TENAB82

Tabletop Smart Visual Communications — 87-TVCAB

Tabletop Smart RFID/Sensors — 87-TMS5AB1

Tabletop Smart Manufacturing Execution — 87-TMEAB

Tabletop Smart Barcode — 87-TBR1AB

### AUTOMATION SYSTEMS

Robotics and Computer Programming 1 Learning System — 94-RCP1
Pegasus Robotics Simulation Learning System — 88-RSS1

# Automation Systems

#### **Smart Factory Enterprise**

Mechatronics Learning System - AB CompactLogix L16 — 870-AB53A - Siemens \$7-1500 — 870-\$715 Smart Networks - Ethernet — 87-ENAB53B Smart Sensor Stations — 87-SN AB53A - **Profinet** — **87-ENS715** (1-4, 6-7, & 9) -87-SN S715Smart Barcodes — 87-BR2AB53A Smart RFID — 87-RF1AB53A **– 87-BR2S715** - 87-RF1S715 Smart Troubleshooting — 87-FTSAB53A — 87-FTSS715 **Visual Communications — 87-VCAB53A – 87-VCS715** Wireless Communications — 87-WLAB53A Smart HMI — 87-HMIAB53A - 87-WLS715 **– 87-HMIS715** Mechatronics Analog — 87-AAB53A7 **Vision — 87-VS1AB53A** - 87-VS1S715 **— 87-AS-S7-1** Manufacturing Execution — 87-MEAB53A Network Security — 87-NS1AB53A

**Autonomous Mobile Robots — 87-AR13** 

**— 87-MES715** 

**Back to Chart** 

- 87-NS1S715

#### **Smart Sensor Stations**

| Smart Factory Pneumatics/Vacuum Sensor Learning Systems — 87-SN1AB53/<br>— 87-SN1S715     |
|-------------------------------------------------------------------------------------------|
| Smart Factory Ultrasonic Sensor Learning Systems — 87-SN2AB53A<br>— 87-SN2S715            |
| Smart Factory Photoeye Sensor Learning Systems — 87-SN3AB53A<br>— 87-SN3S715              |
| Mechatronics Smart Device 4 Learning System - Stack Light — 87-SN4AB53A<br>— 87-SN4S715   |
| Smart Factory Sensor 6 Learning Systems - Electrical Current — 87-SN6AB53<br>— 87-SN6S715 |
| Smart Factory Analog Position Learning System — 87-SN7AB53A<br>— 87-SN7S715               |
| Smart Factory Sensor 9 Learning Systems - Analog Pressure — 87-SN9AB53A<br>— 87-SN9S715   |

# QUALITY ASSURANCE

Portable Measurement Tools Learning System — 990-MES1
Portable Precision Gauging — 990-PG1

# QUALITY ASSURANCE

Statistical Process Control — QS202

Statistical Process Control — QS304

**Quality Tools — QS305** 

#### Manufacturing Processes

Computer Aided Design 1 - SolidWorks — 96-CAD1B

**Computer Aided Design 2 - SolidWorks — 96-CAD2B** 

Basic Pneumatics Learning System — 850-P1
Controls Technology Learning System (Basic Pneumatics, Double Sided) — 850-PD1
Portable Pneumatics Learning System — 990-PN1

Pneumatic Fitting Construction Learning System — 94-PFC-1
Mechanical Fabrication 1 Learning System — 950-MPF1

Intermediate Pneumatics Learning System — 85-IP Portable Pneumatics Learning System — 990-PN1

Electro-Fluid Power Learning System — 85-EF

Electro-Hydraulics Learning System — 85-EH

Electro-Pneumatics Learning System — 85-EP

Controls Technology Learning System (Basic Hydraulics) — 850-H1

Controls Technology Basic Hydraulic Learning System - Double Sided — 850-HD1

Portable Basic Hydraulics Learning System — 990-BH1

# MACHINING

CNC Machine Operator Program - FANUC Based Interface — 950-CNCOP1

CNC Machine Operator Program - HAAS Based Interface — 950-CNCOP2

#### MACHINING

**CNC - CN101** 

**Tooling — TL101** 

**Grinding – PE203** 

**Tooling for Grinding – TL204** 

Coolants and Oils — PT202

Work Holding — PT201

Gear Manufacturing — PT404

**Tooling for Tapping — TL307** 

**Turning — PE101** 

**Machining Centers — PE102** 

**Tooling for Machining Centers — TL203** 

**Tooling for Turning Centers — TL202** 

**FANUC CNC Control – CN102** 

#### MATERIALS

Ferrous Metals — ML201

Non-Ferrous Metals — ML202

**Heat Treatment — ML203** 

Plastics — ML204

**Composites – ML205** 

Ceramics — ML206

#### MEGHANIGAL

Mechanical Drives 1 Learning System — 970-ME1
Portable Mechanical Drives 1 Learning System — 990-ME1M

#### MEGHANIGAL

Mechanical Drives 2 Learning System — 97-ME2
Portable Mechanical Drives 2 — 99-ME2M

#### MEGHANIGAL

Predictive Maintenance Vibration Analysis Learning System — 97-ME5A Vibration Analysis Learning System — 95-ME5Al

#### MECHANICAL

Floor-Standing Belt Conveyor Learning System — 97-ME4D Machine Tool Chip Conveyor Learning System — 97-ME4E

### MECHANICAL

Roller Pack Machine Tool Axis Learning System — 97-ME4A
Plain Bearing Machine Tool Axis Learning System — 97-ME4B

Turbine Pump Learning System — 95-PM1-B

Diaphragm Pump Learning System — 95-PM1-C

Peristaltic Pump Learning System — 95-PM1-D

Piston Pump Learning System — 95-PM1-E

Gear Pump Learning System — 95-PM1-F

Magnetic Pump Learning System — 95-PM1-G

Centrifugal Pump with Stuffing Box Learning System — 95-PM1-H

#### SOLAR & WIND ENERGY

Alternative Energy Learning System - Wind and Solar — 850-AEC Alternative Energy Learning System - Solar — 850-AES

#### SOLAR & WIND ENERGY

Alternative Energy Learning System - Wind and Solar — 850-AEC Alternative Energy Learning System - Wind — 850-AEW