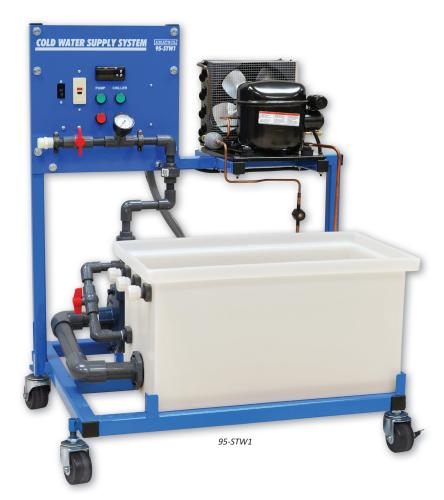

## **Technical Data**

Complete technical specifications available upon request

Mobile Frame AC Pump AC Chiller Water Storage Tank Ball Valves Temperature and Pressure Relief Valve Temperature Gauges Water Softener Control Unit Amatrol's Solar Thermal Cold Water Supply Station (95-STW1) is designed to reduce the temperature of hot water from the open loop (950-STOL1), closed loop (950-STCL1), or installation solar thermal (950-STF1) learning systems and feed it back to the learning system at a temperature and pressure that is similar to a city water supply. This system will enable the three solar thermal learning systems to be self-contained and provide for continuous training. This trainer includes the frame, AC pump, AC chiller, water storage tank, ball valves for shutoffs and bypasses, relief valve to adjust temperature and pressure output, temperature gauges, a pressure gauge at outlet of chiller, control unit, ground fault circuit interrupter, and an AC circuit breaker with lockout / tagout.