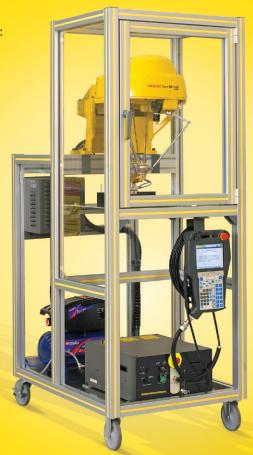

## M-1*i*A Cart Certified Education Robot Training

THE FANUC ROBOTICS EDUCATION TRAINING CART INCORPORATES THE COMPACT M-1iA ROBOT HOUSED IN A SELF CONTAINED, MOBILE ENCLOSURE. THE LIGHTWEIGHT PARALLEL-LINK M-1iA ROBOT IS DESIGNED FOR SMALL PART HANDLING, HIGH-SPEED PICKING AND ASSEMBLY APPLICATIONS.

TAKE THE TRAINING WHERE YOU NEED IT...IN THE CLASSROOM, IN A LABORATORY OR EVEN AT A REMOTE SITE. USE THE EDUCATION TRAINING CART TO TEACH HOW TO PROGRAM A REAL ROBOT, IN REAL TIME, IN A SAFE, CONTROLLED ENVIRONMENT. IN ADDITION, THIS PACKAGE INCLUDES THE COMPLETE VERSION OF FANUC SOFTWARE USED IN THE INDUSTRY.