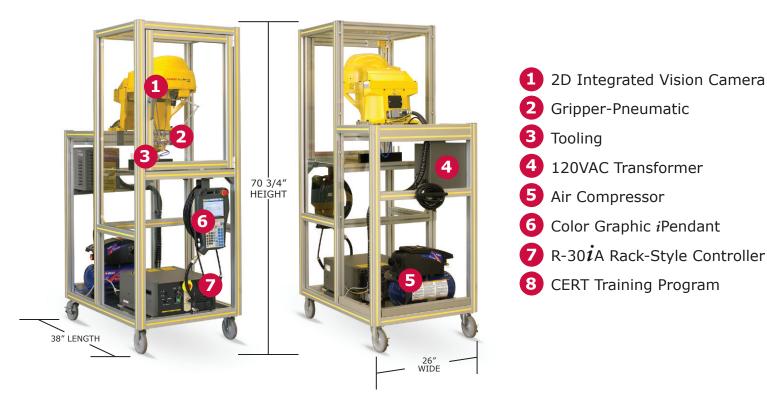

Standard M-1iA CART Cell includes the following:

## M-11A/0.5A (6 Axis)

- Color graphic *i*PendantTM
- Integrated PMC (provides ladder logic)
- R-301A Mate rack-style controller
- Educational Tooling Package
  - 120VAC Transformer
  - Compressor
  - Gripper
  - Tooling
- 2D Integrated Vision (*i*RVision®)Package
  - Camera and cable
  - iRVision robot software option
  - Self-paced online setup and operation vision course
- CERT Training Program
  - HandlingTool<sup>™</sup> software
  - ROBOGUIDE® simulation PC software
  - Self-paced online courses (Robot Operations, HandlingTool, HandlingPRO)

Additional Available Options:

- Force Sensor
- Conveyor
- Vision Lighting Kit

Features and Benefits:

- Fits through standard doorways
- No set up or installation is required
- Cart plugs into standard wall outlet (120 VAC)
- Demonstrates real-world applications for a variety of industries, including: aerospace, automotive, alternative energy, consumer goods, food, machine tool, and pharmaceutical
- Valuable instructor and student certification from the leading supplier of robotic automation
- CERT Cart training is exclusively offered by FANUC Robotics