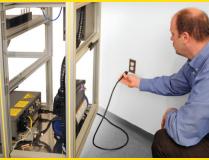

Powered by 120 VAC

Easily transfer programs via USB

 $\dot{l} \rm RV$  ision provides error proofing guidance and part location

**ROBOGUIDE provides PC-simulated** robotics processes