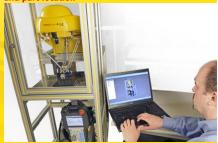

Powered by 120 VAC

Easily transfer programs via USB

 $\dot{l} \rm RV$  ision provides error proofing guidance and part location

**ROBOGUIDE provides PC-simulated** robotics processes