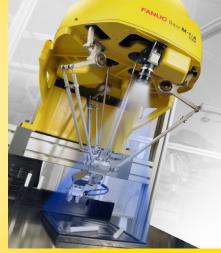

## M-1*i*A Cart Certified Education Robot Training

THE FANUC ROBOTICS EDUCATION TRAINING CART INCORPORATES THE COMPACT M-1iA ROBOT HOUSED IN A SELF CONTAINED, MOBILE ENCLOSURE. THE LIGHTWEIGHT PARALLEL-LINK M-1iA ROBOT IS DESIGNED FOR SMALL PART HANDLING, HIGH-SPEED PICKING AND ASSEMBLY APPLICATIONS.

## M-11A/0.5A (6 Axis)

- Color graphic *i*PendantTM
- Integrated PMC (provides ladder logic)
- R-301A Mate rack-style controller
- Educational Tooling Package
  - 120VAC Transformer
  - Compressor
  - Gripper
  - Tooling
- 2D Integrated Vision (*i*RVision®)Package
  - Camera and cable
  - iRVision robot software option
  - Self-paced online setup and operation vision course
- CERT Training Program
  - HandlingTool<sup>™</sup> software
  - ROBOGUIDE® simulation PC software
  - Self-paced online courses (Robot Operations, HandlingTool, HandlingPRO)