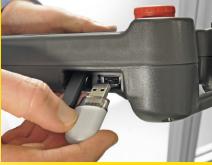

Powered by 120 VAC

Easily transfer programs via USB

 $\dot{l} \rm RV$  ision provides error proofing guidance and part location

**ROBOGUIDE provides PC-simulated** robotics processes