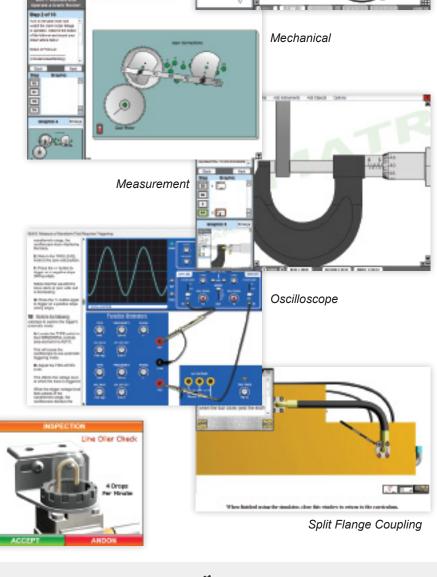

## Virtual Trainer Technologies

- AC/DC Electrical
- **Electrical Control**
- Motor Control
- Oscilloscope
- Programmable Logic Controller (3D)
- Measurement
- Machine Tools
- Manual Torque Wrenches
- Split-Flange Couplings
- **Electric Torque Wrenches**
- Mechanical
- **Pneumatics**
- Hydraulics
- CNC Machine (3D)

| Virtual Electrical Trainer                                                                                                                                      | Courseware                                      |
|-----------------------------------------------------------------------------------------------------------------------------------------------------------------|-------------------------------------------------|
| Electrical Motor Control                                                                                                                                        | 17401                                           |
| Electrical Control                                                                                                                                              | B703                                            |
| AC/DC Electrical                                                                                                                                                | B227                                            |
| Virtual Electronics Trainer                                                                                                                                     | Courseware                                      |
| Programmable Logic Controller (3D)                                                                                                                              | 40087                                           |
| Oscilloscope                                                                                                                                                    | 11128                                           |
| Virtual Fluid Power Trainer                                                                                                                                     | Courseware                                      |
| Hydraulics                                                                                                                                                      | B831                                            |
| Pneumatics                                                                                                                                                      | B870                                            |
|                                                                                                                                                                 |                                                 |
| Virtual Machining Trainer                                                                                                                                       | Courseware                                      |
| Virtual Machining Trainer  CNC Machine (3D)                                                                                                                     | Courseware<br>B701                              |
| Ů                                                                                                                                                               |                                                 |
| CNC Machine (3D) Virtual Manufacturing                                                                                                                          | B701                                            |
| CNC Machine (3D)  Virtual Manufacturing  Processes Trainer                                                                                                      | B701<br>Courseware                              |
| CNC Machine (3D)  Virtual Manufacturing Processes Trainer  Manual Torque Wrenches                                                                               | B701<br>Courseware                              |
| CNC Machine (3D)  Virtual Manufacturing Processes Trainer  Manual Torque Wrenches  Split Flange Couplings                                                       | B701<br>Courseware<br>19030<br>19306            |
| CNC Machine (3D)  Virtual Manufacturing Processes Trainer  Manual Torque Wrenches  Split Flange Couplings  Electric Torque Wrenches                             | B701  Courseware  19030  19306  19042           |
| CNC Machine (3D)  Virtual Manufacturing Processes Trainer  Manual Torque Wrenches  Split Flange Couplings  Electric Torque Wrenches  Virtual Mechanical Trainer | B701  Courseware  19030 19306 19042  Courseware |

B 4: .T

Electric Torque Wrench

**Pneumatics** 

Manual Torque Wrench

Electrical Control