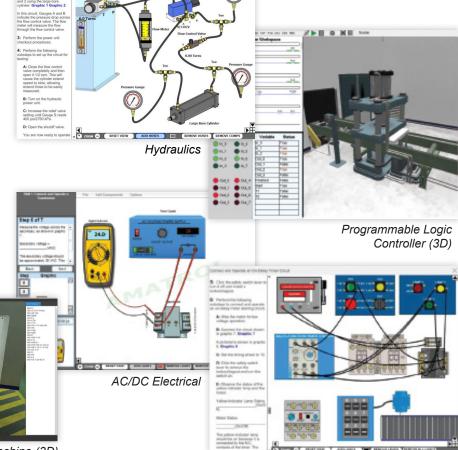

## Virtual Trainer Technologies

- AC/DC Electrical
- **Electrical Control**
- Motor Control
- Oscilloscope
- Programmable Logic Controller (3D)
- Measurement
- Machine Tools
- Manual Torque Wrenches
- Split-Flange Couplings
- **Electric Torque Wrenches**
- Mechanical
- **Pneumatics**
- Hydraulics
- CNC Machine (3D)

| Virtual Electrical Trainer                                                                                                                                      | Courseware                                      |
|-----------------------------------------------------------------------------------------------------------------------------------------------------------------|-------------------------------------------------|
| Electrical Motor Control                                                                                                                                        | 17401                                           |
| Electrical Control                                                                                                                                              | B703                                            |
| AC/DC Electrical                                                                                                                                                | B227                                            |
| Virtual Electronics Trainer                                                                                                                                     | Courseware                                      |
| Programmable Logic Controller (3D)                                                                                                                              | 40087                                           |
| Oscilloscope                                                                                                                                                    | 11128                                           |
| Virtual Fluid Power Trainer                                                                                                                                     | Courseware                                      |
| Hydraulics                                                                                                                                                      | B831                                            |
| Pneumatics                                                                                                                                                      | B870                                            |
|                                                                                                                                                                 |                                                 |
| Virtual Machining Trainer                                                                                                                                       | Courseware                                      |
| Virtual Machining Trainer  CNC Machine (3D)                                                                                                                     | Courseware<br>B701                              |
| Ů                                                                                                                                                               |                                                 |
| CNC Machine (3D) Virtual Manufacturing                                                                                                                          | B701                                            |
| CNC Machine (3D)  Virtual Manufacturing  Processes Trainer                                                                                                      | B701<br>Courseware                              |
| CNC Machine (3D)  Virtual Manufacturing Processes Trainer  Manual Torque Wrenches                                                                               | B701<br>Courseware                              |
| CNC Machine (3D)  Virtual Manufacturing Processes Trainer  Manual Torque Wrenches  Split Flange Couplings                                                       | B701<br>Courseware<br>19030<br>19306            |
| CNC Machine (3D)  Virtual Manufacturing Processes Trainer  Manual Torque Wrenches  Split Flange Couplings  Electric Torque Wrenches                             | B701  Courseware  19030  19306  19042           |
| CNC Machine (3D)  Virtual Manufacturing Processes Trainer  Manual Torque Wrenches  Split Flange Couplings  Electric Torque Wrenches  Virtual Mechanical Trainer | B701  Courseware  19030 19306 19042  Courseware |