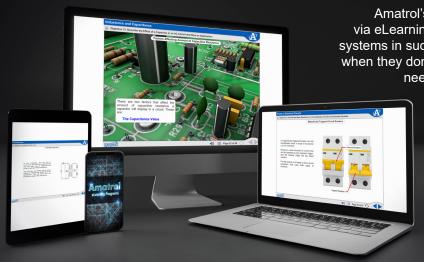

## Build Skills with Online Access

Amatrol's virtual trainers allow learners to practice hands-on skills via eLearning. These simulations replicate Amatrol's physical training systems in such great detail that learners can build essential skills even when they don't have access to actual equipment. This provides muchneeded flexibility in today's fast-paced learning environment.

## Practice Hands-On Skills Via eLearning

Amatrol's virtual trainers can be used as stand-alone learning tools or as part of a complete curriculum. All virtual trainers come with an interactive multimedia curriculum to teach concepts and exercises to guide their virtual skill experience. Amatrol offers many types of virtual trainers to support a wide range of CTE courses.